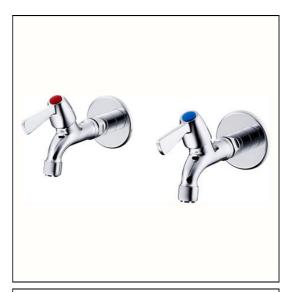

## **ILLUSTRATED**

**B1457** Alterna 21 bib taps 1/2"lever handles with anti-vandal

outlet (pair)

B1686 Nimbus 21 concealed bib tap wall mount with self

centralising installation (pair)