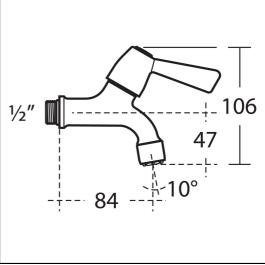

#### **ILLUSTRATED PRODUCT DETAILS**

#### **Special Notes**

Easy to operate lever handles. Quarter turn ceramic disc valves for rapid on/off. Self centralising feature simplifies upright installation. Bib taps require either concealed or exposed wall mounts. 75mm and 100mm extensions are available. Anti-vandal outlet valve can only be removed with a servicing key.